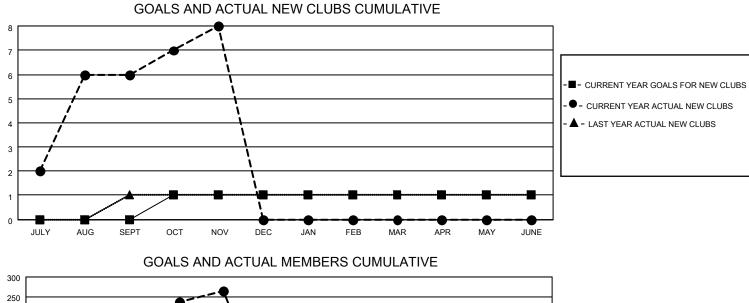

## LOCATION INDIA

District 3232F2

Results as of: 11/30/2022

| Clubs                 |               |           |               | Members               |                          |                         |                                                    |
|-----------------------|---------------|-----------|---------------|-----------------------|--------------------------|-------------------------|----------------------------------------------------|
| RESULTS FOR 2022-2023 |               |           |               | RESULTS FOR 2022-2023 |                          |                         |                                                    |
| QUARTER               | NEW CLUB GOAL | NEW CLUBS | DROPPED CLUBS | QUARTER ME            | EMBER GROWTH NET<br>GOAL | MEMBER GROWTH<br>ACTUAL | DROPPED<br>MEMBERS ACTUAL<br>(including transfers) |
| JULY/AUG/SEPT         | 0             | 6         | 0             | JULY/AUG/SEPT         | 20                       | 249                     | 40                                                 |
| OCT/NOV/DEC           | 1             | 2         | 0             | OCT/NOV/DEC           | 15                       | 106                     | 41                                                 |
| JAN/FEB/MAR           | 0             | 0         | 0             | JAN/FEB/MAR           | 30                       | 0                       | 0                                                  |
| APR/MAY/JUNE          | 0             | 0         | 0             | APR/MAY/JUNE          | 15                       | 0                       | 0                                                  |