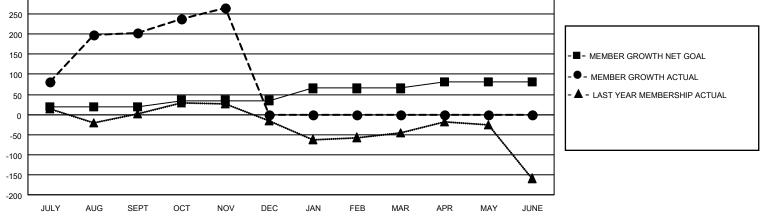

## LOCATION INDIA

District 3232F2

Results as of: 11/30/2022

| Clubs                 |               |           |               | Members               |                          |                         |                                                    |
|-----------------------|---------------|-----------|---------------|-----------------------|--------------------------|-------------------------|----------------------------------------------------|
| RESULTS FOR 2022-2023 |               |           |               | RESULTS FOR 2022-2023 |                          |                         |                                                    |
| QUARTER               | NEW CLUB GOAL | NEW CLUBS | DROPPED CLUBS | QUARTER ME            | EMBER GROWTH NET<br>GOAL | MEMBER GROWTH<br>ACTUAL | DROPPED<br>MEMBERS ACTUAL<br>(including transfers) |
| JULY/AUG/SEPT         | 0             | 6         | 0             | JULY/AUG/SEPT         | 20                       | 249                     | 40                                                 |
| OCT/NOV/DEC           | 1             | 2         | 0             | OCT/NOV/DEC           | 15                       | 106                     | 41                                                 |
| JAN/FEB/MAR           | 0             | 0         | 0             | JAN/FEB/MAR           | 30                       | 0                       | 0                                                  |
| APR/MAY/JUNE          | 0             | 0         | 0             | APR/MAY/JUNE          | 15                       | 0                       | 0                                                  |